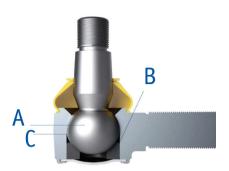

#### (A)EXCO ball pin

Ball pin diameter = 1-3/4 INCH Load-bearing capacity improved by 25% Reduced wear owing to a finely polished surface Minimized surface pressure

#### (B)Spring system

Permanent compensation for wear thanks to preset joint preload Long-lasting zero-clearance operation

#### (C) Highly wear-resistant plastic plain bearings

Engineered to withstand highest levels of stress Ultra-low and even friction

#### (D) High-quality rubber sleeve

Long-lasting sealing performance thanks to radial and axial seal system Superior splash protection

#### (F) Permanent anti-corrosion protection

Zinc flake coating ensures corrosion-free operation No extra varnish required