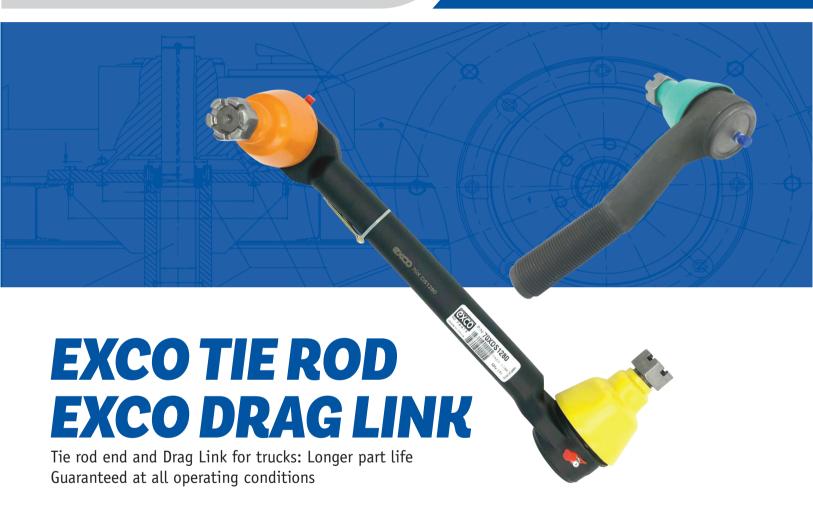

#### (A)OEM ball pin

Ball pin diameter = 1-1/2 INCH Reduced load-bearing capacity, Subject to high stress Rough surface High surface pressure

#### (B)Elastomer spring element

Material aging reduces preload Limited capacity for tolerance Compensation (C) Metal ball seat (metal on metal)

Unfavorable friction pairing